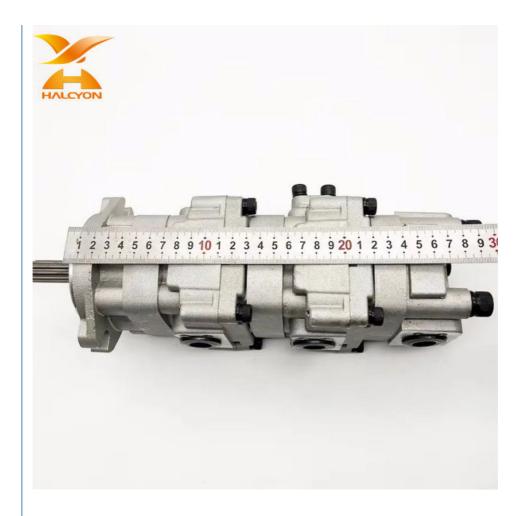

# Hyardulic Gear Pump Gear Wheel Pump 705-41-08100 For Komatsu PC28UU-2 Main Pump PC28UU Excavator

#### More Images

Hyardulic Gear Pump Gear Wheel Pump 705-41-08100 For Komatsu PC28UU-2 Main Pump PC28UU Excavator