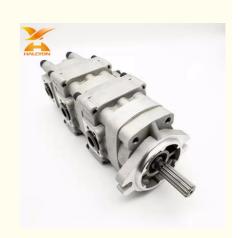

# Hyardulic Gear Pump Gear Wheel Pump 705-41-08100 For Komatsu PC28UU-2 Main Pump PC28UU Excavator

#### More Images

Hyardulic Gear Pump Gear Wheel Pump 705-41-08100 For Komatsu PC28UU-2 Main Pump PC28UU Excavator