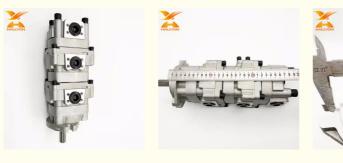

#### More Images

Hyardulic Gear Pump Gear Wheel Pump 705-41-08100 For Komatsu PC28UU-2 Main Pump PC28UU Excavator