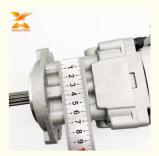

# Hyardulic Gear Pump Gear Wheel Pump 705-41-08100 For Komatsu PC28UU-2 Main Pump PC28UU Excavator

#### More Images

Hyardulic Gear Pump Gear Wheel Pump 705-41-08100 For Komatsu PC28UU-2 Main Pump PC28UU Excavator