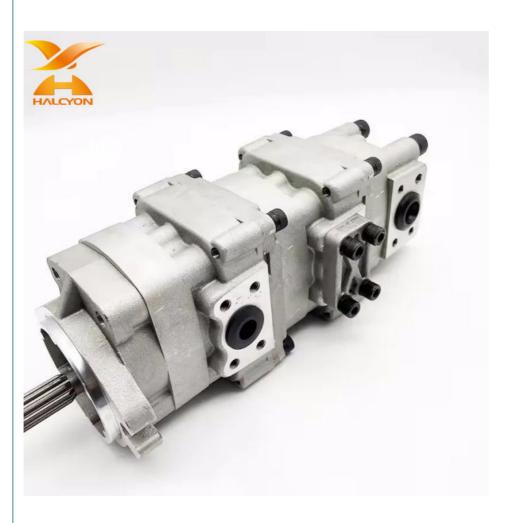

# Hyardulic Gear Pump Gear Wheel Pump 705-41-08100 For Komatsu PC28UU-2 Main Pump PC28UU Excavator

#### More Images

Hyardulic Gear Pump Gear Wheel Pump 705-41-08100 For Komatsu PC28UU-2 Main Pump PC28UU Excavator