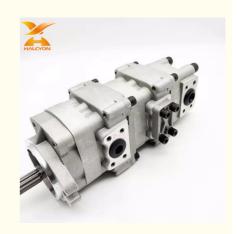

# Hyardulic Gear Pump Gear Wheel Pump 705-41-08100 For Komatsu PC28UU-2 Main Pump PC28UU Excavator

#### More Images

Hyardulic Gear Pump Gear Wheel Pump 705-41-08100 For Komatsu PC28UU-2 Main Pump PC28UU Excavator