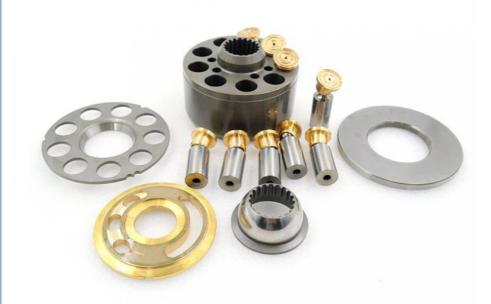

# Kawasaki Hydraulic Pump K7V63 Spare Parts Valve Plate Retainer Plate Thrust Plate Ball Guide

## **Product Description**

K7V63 spare parts whole set