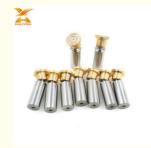

# Kawasaki Hydraulic Pump K7V63 Spare Parts Valve Plate Retainer Plate Thrust Plate Ball Guide

## **Product Description**

K7V63 spare parts whole set