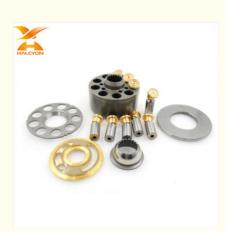

# Kawasaki Hydraulic Pump K7V63 Spare Parts Valve Plate Retainer Plate Thrust Plate Ball Guide

## **Product Description**

K7V63 spare parts whole set