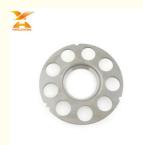

# Kawasaki Hydraulic Pump K7V63 Spare Parts Valve Plate Retainer Plate Thrust Plate Ball Guide

## **Product Description**

K7V63 spare parts whole set