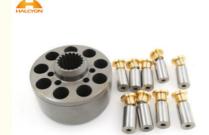

# Kawasaki Hydraulic Pump K7V63 Spare Parts Valve Plate Retainer Plate Thrust Plate Ball Guide

## **Product Description**

K7V63 spare parts whole set