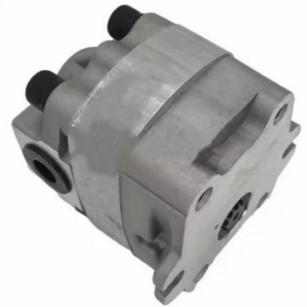

# Hyardulic Gear Wheel Pumps Hydraulic Main Pumps PC50UU 705-41-01620 For Komatsu

#### More Images

Hyardulic Gear Wheel Pumps Hydraulic Main Pumps PC50UU 705-41-01620 For Komatsu