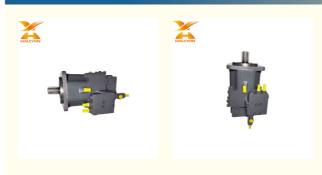

# **Basic Information**

Brand Name: HALCYON
Model Number: A11VO145
Minimum Order Quantity: 1 piece
Price: Negotiable

• Packaging Details: Wooden Box + Pallet

Delivery Time: In Stock: 1-3 day(s); Out of Stock:
 Customization time depend on specific

circumstances

• Payment Terms: L/C, D/A, D/P, T/T, Western Union,

MoneyGram

Supply Ability: 900 pieces per month





## **Product Specification**

• Condition: New

Application: Excavator

• Warranty: 6 Months - 12 Months

• After Warranty Service: Online Support, Video Technical Support

Video Outgoing-inspection: Provided
 Machinery Test Report: Provided
 OEM: Avaliable

Highlight: A11VO145 Hydraulic Axial Piston Pump,

A11VO190 Hydraulic Axial Piston Pump,

A11VO95HD2/10R-NZD12K01 Hydraulic Axial

**Piston Pump** 





## More Images





## **Product Description**

Rexroth A11VO Series A11VO130 A11VO190 A11VO145 A11VO95HD2/10R-NZD12K01 Hydraulic Axial Piston Pump





#### Looking for more?

We can offer perfect interchangeable replacements of many world's renowned brands including Rexroth, Eaton, Parkers, Kawasaki, Tokimeot, Sauer-danfoss, Komatsu and so on. Check below Models that we commonly offer:

| Brand Name | Model Number (If you can't find what you want, please contact u |
|------------|-----------------------------------------------------------------|
| Diana Name | for help)                                                       |
| Rexroth    | A10VSO10/18/28/45/60/63/71/85/100/140                           |
|            | A2F12/23/28/55/80/107/160/200/225/250/350/500/1000              |
|            | A4VS