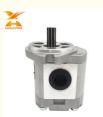

# Hyardulic Gear Pump EX200-1 For Hitachi Excavator HPV116 HPV145

#### **Product Description**

Hyardulic Gear Pump EX200-1 For Hitachi Excavator HPV116 HPV145

**Product Description** 

Looking for more?
We can offer perfect interchangeable replacements of many world's renowned brands including Rexroth, Eaton, Parkers, Kawasaki, Tokimeot, Sauer-danfoss, Komatsu and so on.
Check below Models to the word of the state of the