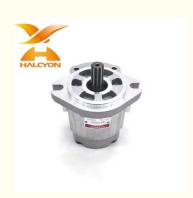

# Hyardulic Gear Pump EX200-1 For Hitachi Excavator HPV116 HPV145

#### **Product Description**

Hyardulic Gear Pump EX200-1 For Hitachi Excavator HPV116 HPV145

**Product Description** 

Looking for more?
We can offer perfect interchangeable replacements of many world's renowned brands including Rexroth, Eaton, Parkers, Kawasaki, Tokimeot, Sauer-danfoss, Komatsu and so on.
Check below Models to the word of the state of the