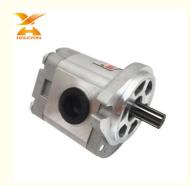

# Hyardulic Gear Pump EX200-1 For Hitachi Excavator HPV116 HPV145

#### **Product Description**

Hyardulic Gear Pump EX200-1 For Hitachi Excavator HPV116 HPV145

**Product Description** 

Looking for more?
We can offer perfect interchangeable replacements of many world's renowned brands including Rexroth, Eaton, Parkers, Kawasaki, Tokimeot, Sauer-danfoss, Komatsu and so on.
Check below Models to the word of the state of the