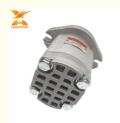

# Hyardulic Gear Pump EX200-1 For Hitachi Excavator HPV116 HPV145

#### **Product Description**

Hyardulic Gear Pump EX200-1 For Hitachi Excavator HPV116 HPV145

**Product Description** 

Looking for more?
We can offer perfect interchangeable replacements of many world's renowned brands including Rexroth, Eaton, Parkers, Kawasaki, Tokimeot, Sauer-danfoss, Komatsu and so on.
Check below Models to the word of the state of the