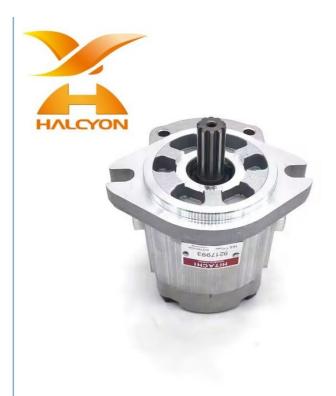

# Hyardulic Gear Pump EX200-1 For Hitachi Excavator HPV116 HPV145

#### **Product Description**

Hyardulic Gear Pump EX200-1 For Hitachi Excavator HPV116 HPV145

**Product Description** 

Looking for more?
We can offer perfect interchangeable replacements of many world's renowned brands including Rexroth, Eaton, Parkers, Kawasaki, Tokimeot, Sauer-danfoss, Komatsu and so on.
Check below Models to the word of the state of the