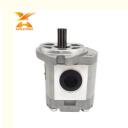

# Hyardulic Gear Pump EX200-1 For Hitachi Excavator HPV116 HPV145

#### **Product Description**

Hyardulic Gear Pump EX200-1 For Hitachi Excavator HPV116 HPV145

**Product Description** 

Looking for more?
We can offer perfect interchangeable replacements of many world's renowned brands including Rexroth, Eaton, Parkers, Kawasaki, Tokimeot, Sauer-danfoss, Komatsu and so on.
Check below Models to the word of the state of the