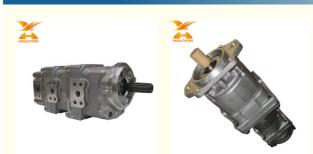

## More Images

# Excavator Use Hydraulic Gear Pumps 705-41-08070 for Komatsu PC15 PC10-7 PC20-7 Gear Pumps

705-41-08070 Gear Pumps

### **Product Description**

Excavator Use Hydraulic Gear Pumps 705-41-08070 for Komatsu PC15 PC10-7 PC20-7 Gear Pumps