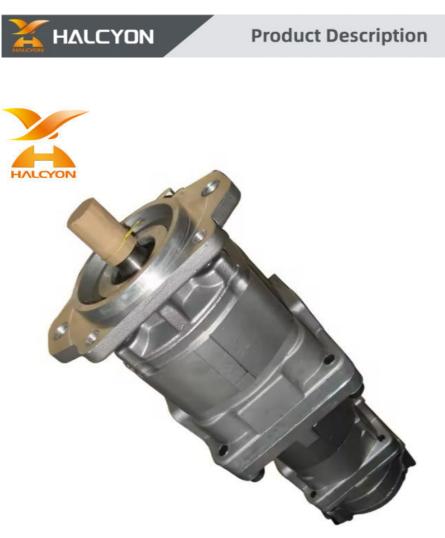

### **Product Description**

Excavator Use Hydraulic Gear Pumps 705-41-08070 for Komatsu PC15 PC10-7 PC20-7 Gear Pumps

# Excavator Use Hydraulic Gear Pumps 705-41-08070 for Komatsu PC15 PC10-7 PC20-7 Gear Pumps

705-41-08070 Gear Pumps