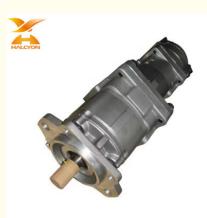

# Excavator Use Hydraulic Gear Pumps 705-41-08070 for Komatsu PC15 PC10-7 PC20-7 Gear Pumps

705-41-08070 Gear Pumps

### **Product Description**

Excavator Use Hydraulic Gear Pumps 705-41-08070 for Komatsu PC15 PC10-7 PC20-7 Gear Pumps