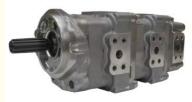

# Excavator Use Hydraulic Gear Pumps 705-41-08070 for Komatsu PC15 PC10-7 PC20-7 Gear Pumps

705-41-08070 Gear Pumps

### **Product Description**

Excavator Use Hydraulic Gear Pumps 705-41-08070 for Komatsu PC15 PC10-7 PC20-7 Gear Pumps