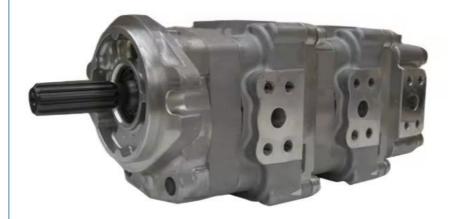

## Hyardulic Gear Pump Excavator Hydraulic Gear Pump 705-41-08070

## More Images

Hyardulic Gear Pump Excavator Hydraulic Gear Pump 705-41-08070