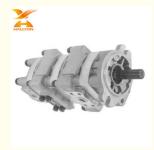

## More Images

Hyardulic Gear Pump Gear Wheel Pump 705-41-08070 For Komatsu PC15 PC10-7 PC20-7 excavator