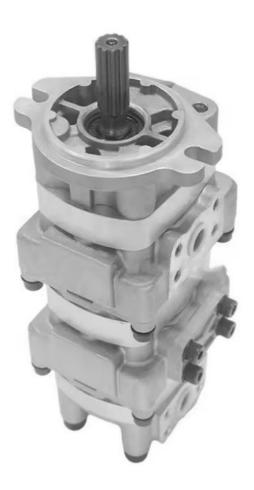

## More Images

Hyardulic Gear Pump Gear Wheel Pump 705-41-08070 For Komatsu PC15 PC10-7 PC20-7 excavator