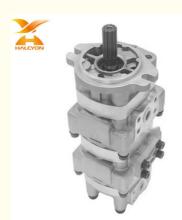

## More Images

Hyardulic Gear Pump Gear Wheel Pump 705-41-08070 For Komatsu PC15 PC10-7 PC20-7 excavator