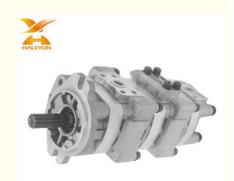

## More Images

Hyardulic Gear Pump Gear Wheel Pump 705-41-08070 For Komatsu PC15 PC10-7 PC20-7 excavator