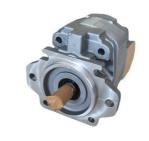

# Hyardulic Gear Pumps 705-11-28010 For Komatsu Bulldozer D20A-5 D20P-5 D20PL-5

## More Images

Hyardulic Gear Pumps 705-11-28010 For Komatsu Bulldozer D20A-5 D20P-5 D20PL-5