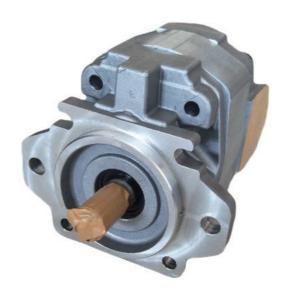

# Hyardulic Gear Pumps 705-11-28010 For Komatsu Bulldozer D20A-5 D20P-5 D20PL-5

## More Images

Hyardulic Gear Pumps 705-11-28010 For Komatsu Bulldozer D20A-5 D20P-5 D20PL-5