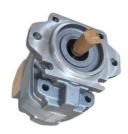

# Hyardulic Gear Pumps 705-11-28010 For Komatsu Bulldozer D20A-5 D20P-5 D20PL-5

## More Images

Hyardulic Gear Pumps 705-11-28010 For Komatsu Bulldozer D20A-5 D20P-5 D20PL-5