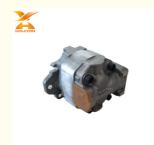

# Hyardulic Gear Pumps 705-11-28010 For Komatsu Bulldozer D20A-5 D20P-5 D20PL-5

## More Images

Hyardulic Gear Pumps 705-11-28010 For Komatsu Bulldozer D20A-5 D20P-5 D20PL-5