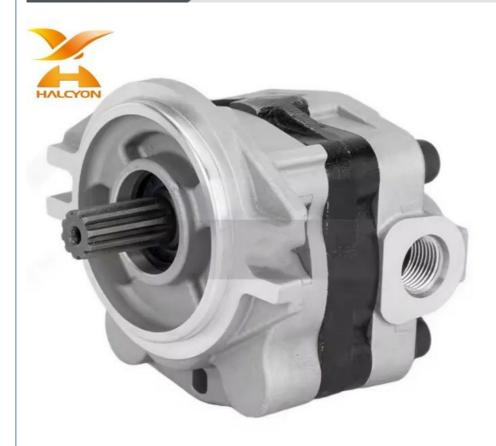

# Energy Saving Hyardulic Gear Wheel Pump K3SP36B SK75SR SK75-2 SK80 For Kawasaki Nachi Toshiba

### More Images

Energy Saving Hyardulic Gear Wheel PumpK3SP36B SK75SR SK75-2 SK80 For Kawasaki Nachi Toshiba