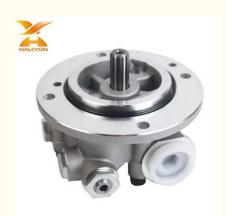

# Construction Machinery Excavator Hydraulic Gear Pump K7V63 For Excavator SK130 SK140- 8 SY115 SY135-9

## **Product Description**

Construction Machinery Excavator Hydraulic Gear Pump K7V63 For Excavator SK130 SK140- 8 SY115 SY135-9