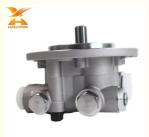

# Construction Machinery Excavator Hydraulic Gear Pump K7V63 For Excavator SK130 SK140- 8 SY115 SY135-9

## **Product Description**

Construction Machinery Excavator Hydraulic Gear Pump K7V63 For Excavator SK130 SK140- 8 SY115 SY135-9