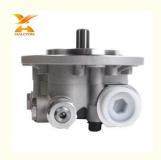

# Construction Machinery Excavator Hydraulic Gear Pump K7V63 For Excavator SK130 SK140- 8 SY115 SY135-9

## **Product Description**

Construction Machinery Excavator Hydraulic Gear Pump K7V63 For Excavator SK130 SK140- 8 SY115 SY135-9