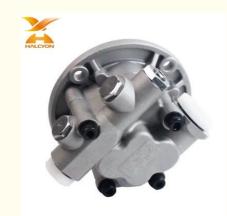

# Construction Machinery Excavator Hydraulic Gear Pump K7V63 For Excavator SK130 SK140- 8 SY115 SY135-9

## **Product Description**

Construction Machinery Excavator Hydraulic Gear Pump K7V63 For Excavator SK130 SK140- 8 SY115 SY135-9