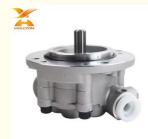

# Construction Machinery Excavator Hydraulic Gear Pump K7V63 For Excavator SK130 SK140- 8 SY115 SY135-9

## **Product Description**

Construction Machinery Excavator Hydraulic Gear Pump K7V63 For Excavator SK130 SK140- 8 SY115 SY135-9