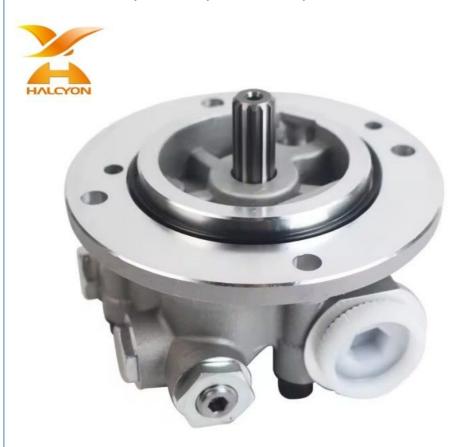

# Construction Machinery Excavator Hydraulic Gear Pump K7V63 For Excavator SK130 SK140- 8 SY115 SY135-9

## **Product Description**

Construction Machinery Excavator Hydraulic Gear Pump K7V63 For Excavator SK130 SK140- 8 SY115 SY135-9