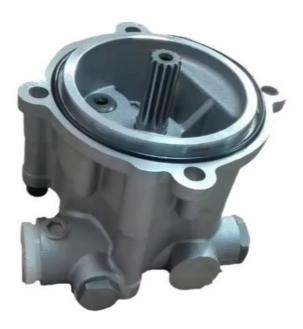

# Hydraulic Gear Pump K3V153-80413 For Kawasaki Excavator Pump

## **Product Description**

Hydraulic Gear Pump K3V153-80413 For Kawasaki Excavator Pump