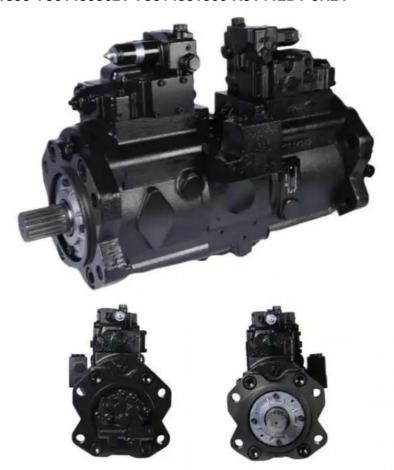

# EC210B EC240B EC210 EC240 hydraulic main pumps Voe14524179 Voe 14524179 14531855 Voe14595621 Voe14531300 K3V112DT-9N24

# **Product Description**

EC210B EC240B EC210 EC240 hydraulic main pumps Voe14524179 Voe 14524179 14531855 Voe14595621 Voe14531300 K3V112DT-9N24

Looking for more?
We can offer perfect interchangeable replacements of many world's renowned brands including Rexroth, Eaton, Parkers, Kawasaki, Tokimeot, Sauer-danfoss, Komatsu and so on.
Check below Models that we commonly offer: