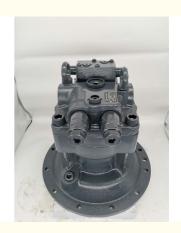

wing Motor 4616985 4419718 Swing Motor For Hitachi

### **Basic Information**

• Place of Origin: Guangdong, China

Brand Name: HALCYON
Model Number: ZAX330
Minimum Order Quantity: 2 pieces
Price: Negotiable

Packaging Details: Wooden Box+Pallet

• Delivery Time: In Stock: 1-3 day(s); Out of Stock:

Customization time depend on specific

circumstances

• Payment Terms: L/C, D/A, D/P, T/T, Western Union,

MoneyGram

Supply Ability: 900 pieces per month



## **Product Specification**

Condition: New

Application: Construction Machinery

• Warranty: 6 Months

After Warranty: Online Support, Video Technical Support

Video Outgoing-inspection: Provided
Machinery Test Report: Provided
OEM: Support
Customized: Available

Highlight: 4419718 Swing Motor, 4616985 Swing Motor,

Hitachi Swing Motor



## More Images









# HALCYON

## **Product Description**

Excavator Zx330-3 Zax330 Ex330-3 M5x180 Swing Motor 4616985 4419718 Swing Motor For Hitachi











Looking for more?
We can offer perfect interchangeable replacements of many world's renowned brands including Rexroth, Eaton, Parkers, Kawasaki, Tokimeot, Sauer-danfoss, Komatsu and so on.
Check below Models that we commonly offer:

| Brand Name | Model Number (If you can't find what you want, please contact us |
|------------|------------------------------------------------------------------|
|            | for help)                                                        |
| Rexroth    | A10VSO10/18/28/45/60/63/71/85/100/140                            |
|            | A2F12/23/28/55/80/107/160/200/225/250/350/500/1000