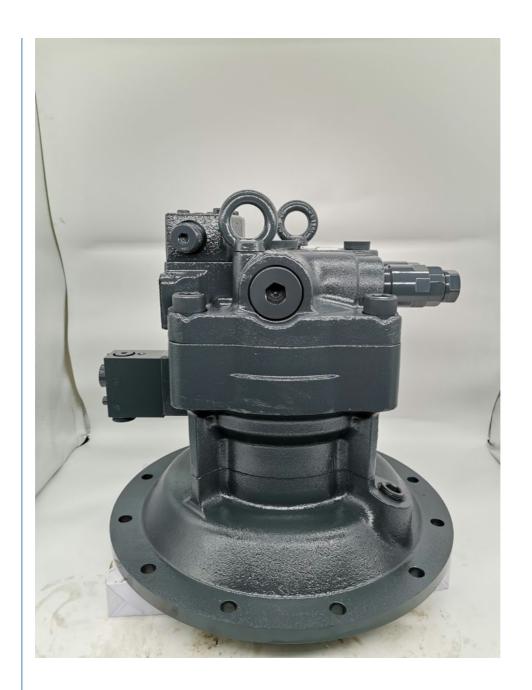

## Excavator Zx330-3 Zax330 Ex330-3 M5x180 Swing Motor 4616985 4419718 Swing Motor For Hitachi

## **Product Description**

Excavator Zx330-3 Zax330 Ex330-3 M5x180 Swing Motor 4616985 4419718 Swing Motor For Hitachi

Looking for more?
We can offer perfect interchangeable replacements of many world's renowned brands including Rexroth, Eaton, Parkers, Kawasaki, Tokimeot, Sauer-danfoss, Komatsu and so on.
Check below Models that we commonly offer: