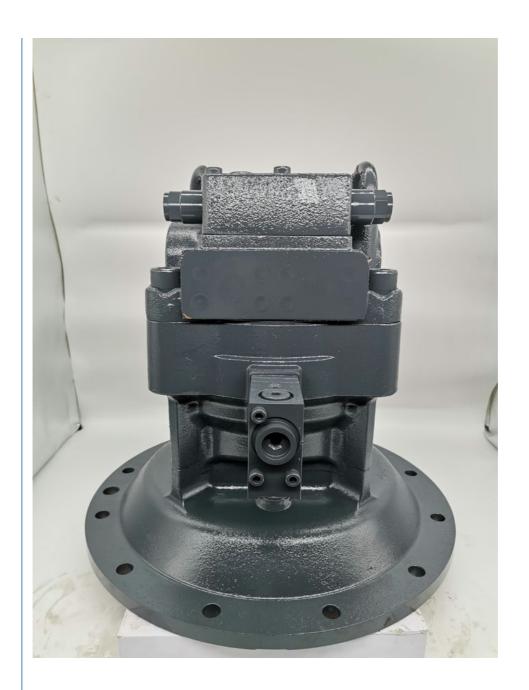

## Excavator Zx330-3 Zax330 Ex330-3 M5x180 Swing Motor 4616985 4419718 Swing Motor For Hitachi

## **Product Description**

Excavator Zx330-3 Zax330 Ex330-3 M5x180 Swing Motor 4616985 4419718 Swing Motor For Hitachi

Looking for more?
We can offer perfect interchangeable replacements of many world's renowned brands including Rexroth, Eaton, Parkers, Kawasaki, Tokimeot, Sauer-danfoss, Komatsu and so on.
Check below Models that we commonly offer: