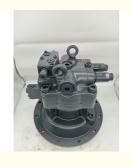

4419718 Swing Motor For Hitachi

### **Basic Information**

• Place of Origin: Guangdong, China

Brand Name: HALCYON
Model Number: ZAX330
Minimum Order Quantity: 2 pieces
Price: Negotiable

Packaging Details: Wooden Box+Pallet

• Delivery Time: In Stock: 1-3 day(s); Out of Stock:

Customization time depend on specific

circumstances

• Payment Terms: L/C, D/A, D/P, T/T, Western Union,

MoneyGram

Supply Ability: 900 pieces per month



## **Product Specification**

Condition: New

Application: Construction Machinery

• Warranty: 6 Months

After Warranty: Online Support, Video Technical Support

Video Outgoing-inspection: Provided
Machinery Test Report: Provided
OEM: Support
Customized: Available

Highlight: 4419718 Swing Motor, 4616985 Swing Motor,

Hitachi Swing Motor



## More Images









# HALCYON

## **Product Description**

Excavator Zx330-3 Zax330 Ex330-3 M5x180 Swing Motor 4616985 4419718 Swing Motor For Hitachi











Looking for more?
We can offer perfect interchangeable replacements of many world's renowned brands including Rexroth, Eaton, Parkers, Kawasaki, Tokimeot, Sauer-danfoss, Komatsu and so on.
Check below Models that we commonly offer:

| Brand Name | Model Number (If you can't find what you want, please contact us |
|------------|------------------------------------------------------------------|
|            | for help)                                                        |
| Rexroth    | A10VSO10/18/28/45/60/63/71/85/100/140                            |
|            | A2F12/23/28/55/80/107/160/200/225/250/350/500/1000               |
|