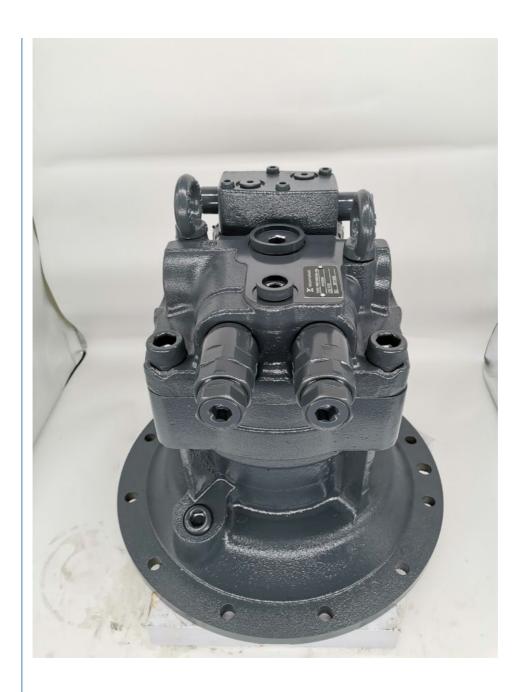

## Excavator Zx330-3 Zax330 Ex330-3 M5x180 Swing Motor 4616985 4419718 Swing Motor For Hitachi

## **Product Description**

Excavator Zx330-3 Zax330 Ex330-3 M5x180 Swing Motor 4616985 4419718 Swing Motor For Hitachi

Looking for more?
We can offer perfect interchangeable replacements of many world's renowned brands including Rexroth, Eaton, Parkers, Kawasaki, Tokimeot, Sauer-danfoss, Komatsu and so on.
Check below Models that we commonly offer: