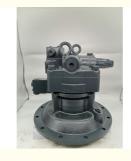

419718 Swing Motor For Hitachi

### **Basic Information**

• Place of Origin: Guangdong, China

Brand Name: HALCYON
Model Number: ZAX330
Minimum Order Quantity: 2 pieces
Price: Negotiable

Packaging Details: Wooden Box+Pallet

• Delivery Time: In Stock: 1-3 day(s); Out of Stock:

Customization time depend on specific

circumstances

• Payment Terms: L/C, D/A, D/P, T/T, Western Union,

MoneyGram

Supply Ability: 900 pieces per month



## **Product Specification**

Condition: New

Application: Construction Machinery

• Warranty: 6 Months

After Warranty: Online Support, Video Technical Support

Video Outgoing-inspection: Provided
Machinery Test Report: Provided
OEM: Support
Customized: Available

Highlight: 4419718 Swing Motor, 4616985 Swing Motor,

Hitachi Swing Motor



## More Images









# HALCYON

## **Product Description**

Excavator Zx330-3 Zax330 Ex330-3 M5x180 Swing Motor 4616985 4419718 Swing Motor For Hitachi











Looking for more?
We can offer perfect interchangeable replacements of many world's renowned brands including Rexroth, Eaton, Parkers, Kawasaki, Tokimeot, Sauer-danfoss, Komatsu and so on.
Check below Models that we commonly offer:

| Brand Name | Model Number (If you can't find what you want, please contact us |
|------------|------------------------------------------------------------------|
|            | for help)                                                        |
| Rexroth    | A10VSO10/18/28/45/60/63/71/85/100/140                            |
|            | A2F12/23/28/55/80/107/160/200/225/250/350/500/1000               |
|