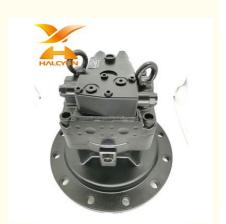

## Excavator Zx330-3 Zax330 Ex330-3 M5x180 Swing Motor 4616985 4419718 Swing Motor For Hitachi

Highlight: 4419718 Swing Motor, 4616985 Swing Motor,

Hitachi Swing Motor

## **Product Description**

Excavator Zx330-3 Zax330 Ex330-3 M5x180 Swing Motor 4616985 4419718 Swing Motor For Hitachi

Looking for more?
We can offer perfect interchangeable replacements of many world's renowned brands including Rexroth, Eaton, Parkers, Kawasaki, Tokimeot, Sauer-danfoss, Komatsu and so on.
Check below Models that we commonly offer: