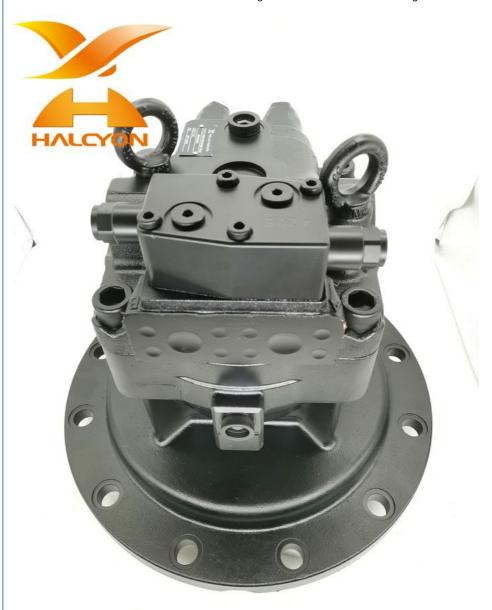

## Excavator Zx330-3 Zax330 Ex330-3 M5x180 Swing Motor 4616985 4419718 Swing Motor For Hitachi

## **Product Description**

Excavator Zx330-3 Zax330 Ex330-3 M5x180 Swing Motor 4616985 4419718 Swing Motor For Hitachi

Looking for more?
We can offer perfect interchangeable replacements of many world's renowned brands including Rexroth, Eaton, Parkers, Kawasaki, Tokimeot, Sauer-danfoss, Komatsu and so on.
Check below Models that we commonly offer: