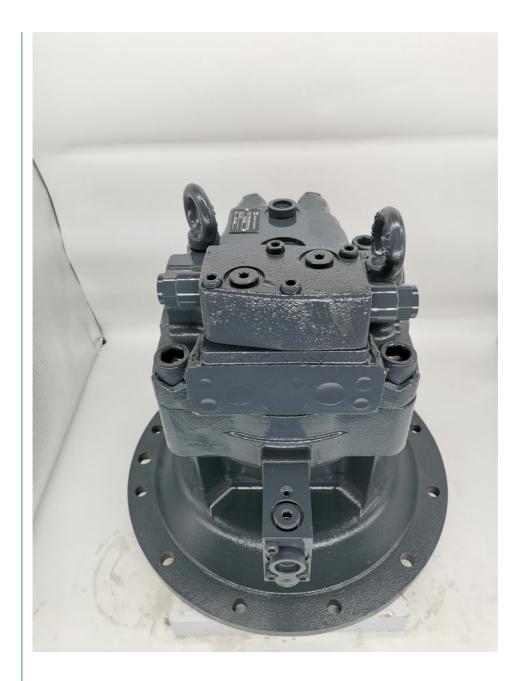

## Excavator Zx330-3 Zax330 Ex330-3 M5x180 Swing Motor 4616985 4419718 Swing Motor For Hitachi

## **Product Description**

Excavator Zx330-3 Zax330 Ex330-3 M5x180 Swing Motor 4616985 4419718 Swing Motor For Hitachi

Looking for more?
We can offer perfect interchangeable replacements of many world's renowned brands including Rexroth, Eaton, Parkers, Kawasaki, Tokimeot, Sauer-danfoss, Komatsu and so on.
Check below Models that we commonly offer: