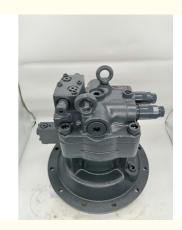

## ZAX330-3 Slewing Motor Device M5X180 4616985 For Hitachi Crawler Excavator

# **Product Description**

ZAX330-3 excavator slewing motor device M5X180 4616985 slewing motor for Hitachi crawler excavator

Looking for more? We can offer perfect interchangeable replacements of many world's renowned brands including Rexroth,Eaton,Parkers, Kawasaki,Tokimeot,Sauer-danfoss, Komatsu and so on. Check below Models that we commonly offer: