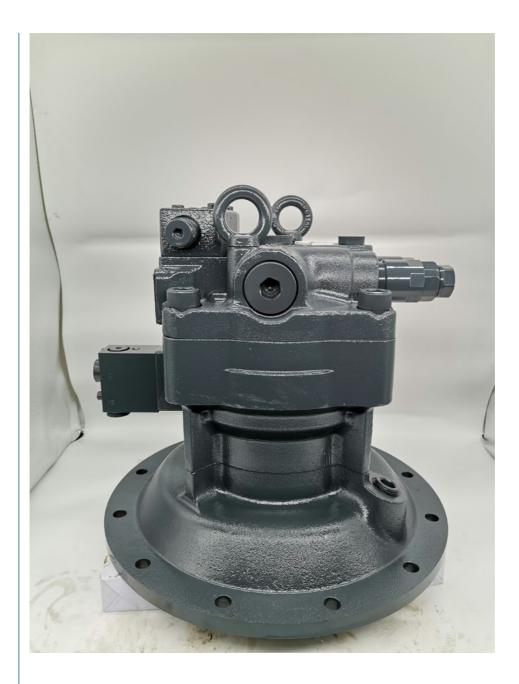

## ZAX330-3 Slewing Motor Device M5X180 4616985 For Hitachi Crawler Excavator

# **Product Description**

ZAX330-3 excavator slewing motor device M5X180 4616985 slewing motor for Hitachi crawler excavator

Looking for more? We can offer perfect interchangeable replacements of many world's renowned brands including Rexroth,Eaton,Parkers, Kawasaki,Tokimeot,Sauer-danfoss, Komatsu and so on. Check below Models that we commonly offer: