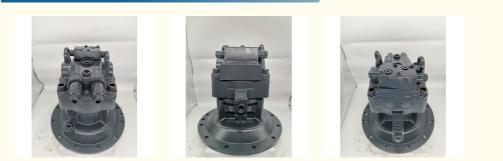

|
| • | After Warranty:            | Online Support, Video Technical Support                                                             |
| • | Warranty:                  | 6 Months                                                                                            |
| • | Application:               | Construction Machinery                                                                              |
| • | Condition:                 | New                                                                                                 |
|   |                            |                                                                                                     |



#### More Images





# **Product Description**

ZAX330-3 excavator slewing motor device M5X180 4616985 slewing motor for Hitachi crawler excavator











Looking for more? We can offer perfect interchangeable replacements of many world's renowned brands including Rexroth,Eaton,Parkers, Kawasaki,Tokimeot,Sauer-danfoss, Komatsu and so on. Check below Models that we commonly offer:

| Brand Name | Model Number (If you can't find what you want, please contact u |
|------------|-----------------------------------------------------------------|
|            | for help)                                                       |
|            | A10VSO10/18/28/45/60/63/71/85/100/140                           |
|            | A2F12/23/28/55/80/107/160/200/225/250/350/500/1000              |
|            | A4VSO40/45