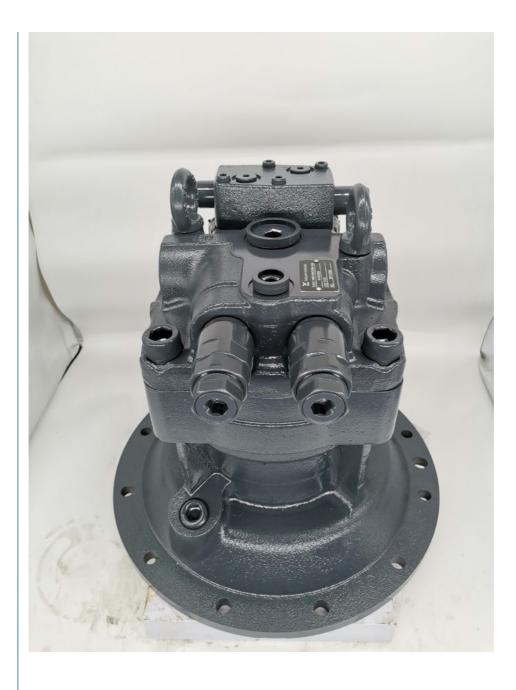

## ZAX330-3 Slewing Motor Device M5X180 4616985 For Hitachi Crawler Excavator

# **Product Description**

ZAX330-3 excavator slewing motor device M5X180 4616985 slewing motor for Hitachi crawler excavator

Looking for more? We can offer perfect interchangeable replacements of many world's renowned brands including Rexroth,Eaton,Parkers, Kawasaki,Tokimeot,Sauer-danfoss, Komatsu and so on. Check below Models that we commonly offer: