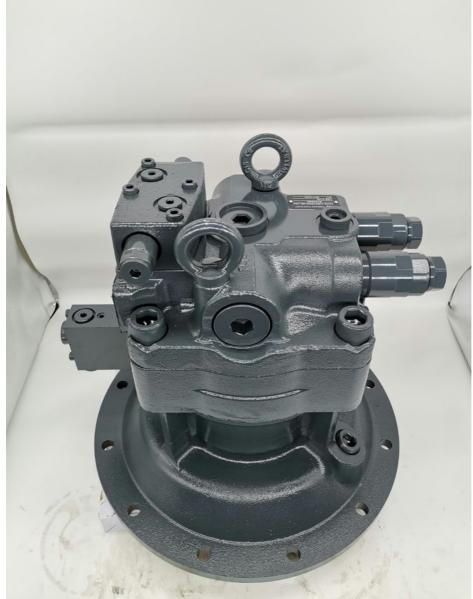

## ZAX330-3 Slewing Motor Device M5X180 4616985 For Hitachi Crawler Excavator

# **Product Description**

ZAX330-3 excavator slewing motor device M5X180 4616985 slewing motor for Hitachi crawler excavator

Looking for more? We can offer perfect interchangeable replacements of many world's renowned brands including Rexroth,Eaton,Parkers, Kawasaki,Tokimeot,Sauer-danfoss, Komatsu and so on. Check below Models that we commonly offer: