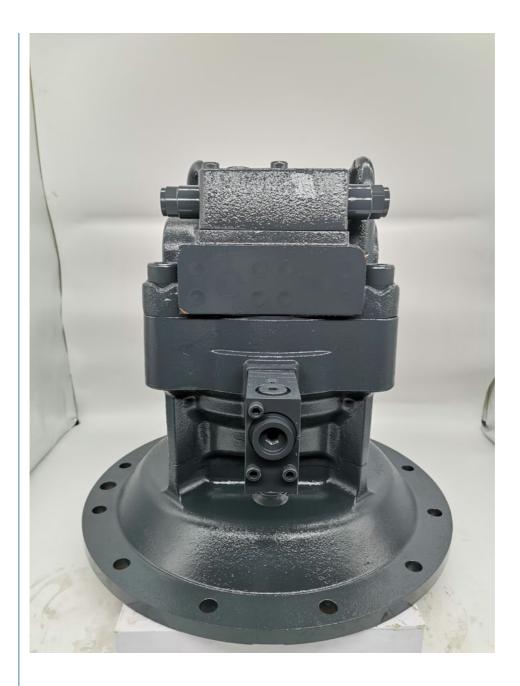

## ZAX330-3 Slewing Motor Device M5X180 4616985 For Hitachi Crawler Excavator

# **Product Description**

ZAX330-3 excavator slewing motor device M5X180 4616985 slewing motor for Hitachi crawler excavator

Looking for more? We can offer perfect interchangeable replacements of many world's renowned brands including Rexroth,Eaton,Parkers, Kawasaki,Tokimeot,Sauer-danfoss, Komatsu and so on. Check below Models that we commonly offer: