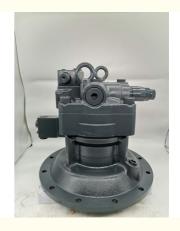

## ZAX330-3 Slewing Motor Device M5X180 4616985 For Hitachi Crawler Excavator

# **Product Description**

ZAX330-3 excavator slewing motor device M5X180 4616985 slewing motor for Hitachi crawler excavator

Looking for more? We can offer perfect interchangeable replacements of many world's renowned brands including Rexroth,Eaton,Parkers, Kawasaki,Tokimeot,Sauer-danfoss, Komatsu and so on. Check below Models that we commonly offer: