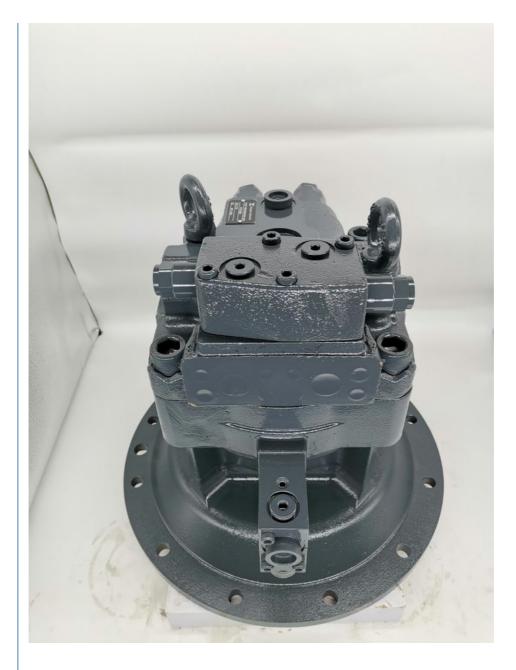

## ZAX330-3 Slewing Motor Device M5X180 4616985 For Hitachi Crawler Excavator

# **Product Description**

ZAX330-3 excavator slewing motor device M5X180 4616985 slewing motor for Hitachi crawler excavator

Looking for more? We can offer perfect interchangeable replacements of many world's renowned brands including Rexroth,Eaton,Parkers, Kawasaki,Tokimeot,Sauer-danfoss, Komatsu and so on. Check below Models that we commonly offer: