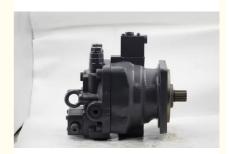

## Kawasaki Good Replacement M5x130 HALCYON Hydraulic Swing Motor Parts **Kits For XCG210 Excavator**

#### More Images