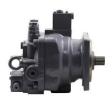

## Kawasaki Good Replacement M5x130 HALCYON Hydraulic Swing Motor Parts **Kits For XCG210 Excavator**

#### **Product Specification**

| Condition:                                 | New                                                                                                                                |
|--------------------------------------------|------------------------------------------------------------------------------------------------------------------------------------|
| <ul> <li>Application:</li> </ul>           | Heavy Machinery                                                                                                                    |
| • Video Outgoing-inspection:               | Provided                                                                                                                           |
| <ul> <li>Machinery Test Report:</li> </ul> | Provided                                                                                                                           |
| • Warranty:                                | 1 Year                                                                                                                             |
| After Warranty:                            | Online Support, Video Technical Support                                                                                            |
| • OEM:                                     | Avaliable                                                                                                                          |
| <ul> <li>Highlight:</li> </ul>             | Kawasaki Hydraulic Swing Motor Parts Kits,<br>XCG210 Hydraulic Swing Motor Parts Kits,<br>HALCYON Hydraulic Swing Motor Parts Kits |