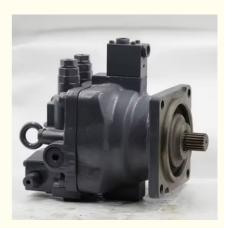

## Kawasaki Good Replacement M5x130 HALCYON Hydraulic Swing Motor Parts **Kits For XCG210 Excavator**

#### More Images