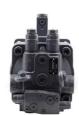

## Kawasaki Good Replacement M5x130 HALCYON Hydraulic Swing Motor Parts **Kits For XCG210 Excavator**

#### **Product Specification**

| Condition:                                 | New                                                                                                                                |
|--------------------------------------------|------------------------------------------------------------------------------------------------------------------------------------|
| <ul> <li>Application:</li> </ul>           | Heavy Machinery                                                                                                                    |
| • Video Outgoing-inspection:               | Provided                                                                                                                           |
| <ul> <li>Machinery Test Report:</li> </ul> | Provided                                                                                                                           |
| • Warranty:                                | 1 Year                                                                                                                             |
| After Warranty:                            | Online Support, Video Technical Support                                                                                            |
| • OEM:                                     | Avaliable                                                                                                                          |
| <ul> <li>Highlight:</li> </ul>             | Kawasaki Hydraulic Swing Motor Parts Kits,<br>XCG210 Hydraulic Swing Motor Parts Kits,<br>HALCYON Hydraulic Swing Motor Parts Kits |