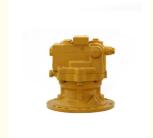

## **Swing Motor for Komatsu PC120-6**

Product characteristics:

- -Upgrated low noise version, lower noise compared to other brand motors.
- -Low jitter design, Smoother handling
  -Selected high quality materials makes our motors more durable
- -Strict control of quality standards, each motor is rigorously tested for 40 minutes