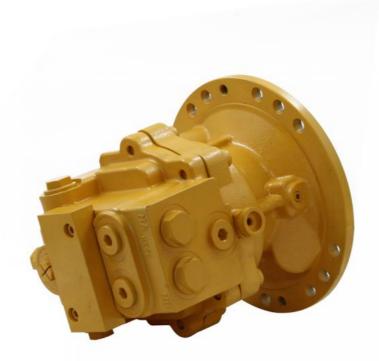

Equipment For Upper Assemblies

Such As Excavators, Steel-grabbing Machines, And Dynamic Compaction

Machines

Video Outgoing-inspection: Provided
Machinery Test Report: Provided
Warranty: 1 Year

After Warranty Service: Video Technical Support, Online Support

Customized: AvailableOEM: Available

Color: Customers' Request

• Highlight: 708-1L-00413 Piston Pump,

Pc120-6 Komatsu Excavator Hydraulic Pump



#### More Images











# **Product Description**

## **Swing Motor for Komatsu PC120-6**

Product characteristics:

- -Upgrated low noise version, lower noise compared to other brand motors.
- -Low jitter design, Smoother handling
  -Selected high quality materials makes our motors more durable
- -Strict control of quality standards, each motor is rigorously tested for 40 minutes





Looking for more?
We can offer perfect interchangeable replacements of many world's renowned brands including Rexroth, Eaton, Parkers, Kawasaki, Tokimeot, Sauer-danfoss, Komatsu and so on.
Check below Models that we commonly offer:

| Brand Name | Model Number (If you can't find what you want, please contact u |
|------------|-----------------------------------------------------------------|
|            | for help)                                                       |
| Rexroth    | A10VSO10/18/28/45/60/63/71/85/100/140                           |
|            | A2F12/23/28/55/80/107/160/200/225/250/350/500/1000              |
|            | A4VSO40/45/50/56/71/125/180/250/355/500/750/1000                |
|            | A7VO28/55/80/107/160/200/250/355/500