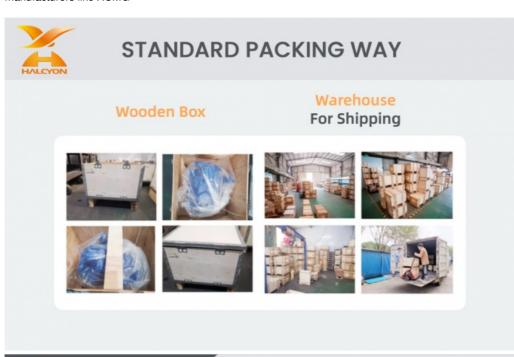

#### **Basic Information**

• Place of Origin: Guangdong, China

Brand Name: HALCYON
Model Number: PC120-6
Minimum Order Quantity: 2 pieces
Price: Negotiable

Packaging Details: Wooden Box+Pallet

• Delivery Time: In Stock: 1-3 day(s); Out of Stock:

#### More Images