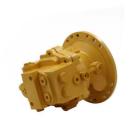

# Wholesale Komatsu Excavator Hydraulic Piston Pump Pc120-6 Hydraulic Pump 708-1L-00413

## **Swing Motor for Komatsu PC120-6**

Product characteristics:

- -Upgrated low noise version, lower noise compared to other brand motors.
- -Low jitter design, Smoother handling
  -Selected high quality materials makes our motors more durable
- -Strict control of quality standards, each motor is rigorously tested for 40 minutes