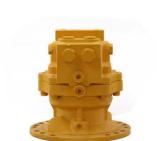

## **Swing Motor for Komatsu PC120-6**

Product characteristics:

- -Upgrated low noise version, lower noise compared to other brand motors.
- -Low jitter design, Smoother handling
  -Selected high quality materials makes our motors more durable
- -Strict control of quality standards, each motor is rigorously tested for 40 minutes