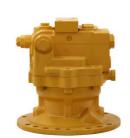

## **Swing Motor for Komatsu PC120-6**

Product characteristics:

- -Upgrated low noise version, lower noise compared to other brand motors.
- -Low jitter design, Smoother handling
  -Selected high quality materials makes our motors more durable
- -Strict control of quality standards, each motor is rigorously tested for 40 minutes