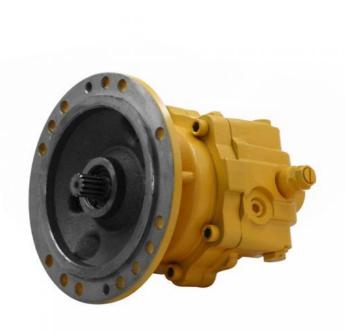

quipment For Upper Assemblies

Such As Excavators, Steel-grabbing Machines, And Dynamic Compaction

Machines

Video Outgoing-inspection: Provided
Machinery Test Report: Provided
Warranty: 1 Year

After Warranty Service: Video Technical Support, Online Support

Customized: AvailableOEM: Available

Color: Customers' Request

• Highlight: 708-1L-00413 Piston Pump,

Pc120-6 Komatsu Excavator Hydraulic Pump



#### More Images











# **Product Description**

## **Swing Motor for Komatsu PC120-6**

Product characteristics:

- -Upgrated low noise version, lower noise compared to other brand motors.
- -Low jitter design, Smoother handling
  -Selected high quality materials makes our motors more durable
- -Strict control of quality standards, each motor is rigorously tested for 40 minutes





Looking for more?
We can offer perfect interchangeable replacements of many world's renowned brands including Rexroth, Eaton, Parkers, Kawasaki, Tokimeot, Sauer-danfoss, Komatsu and so on.
Check below Models that we commonly offer:

| Brand Name | Model Number (If you can't find what you want, please contact u |
|------------|-----------------------------------------------------------------|
|            | for help)                                                       |
| Rexroth    | A10VSO10/18/28/45/60/63/71/85/100/140                           |
|            | A2F12/23/28/55/80/107/160/200/225/250/350/500/1000              |
|            | A4VSO40/45/50/56/71/125/180/250/355/500/750/1000                |
|            | A7VO28/55/80/107/160/200/250/355/500