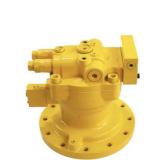

# KAWASAKI Excavator Hydraulic Rotary Motor M2X63 M2X96 M2X120 M2X146 M2X150 M2X Swing Motor

#### More Images

Swing Motor M2X63 M2X96 M2X120 M2X146 M2X150 M2X KAWASAKI Excavator Hydraulic Rotary Motor

# **Product Description**

hydraulic parts M2X63 M2X96 M2X120 M2X146 M2X150 Excavators Swing Motor Assy