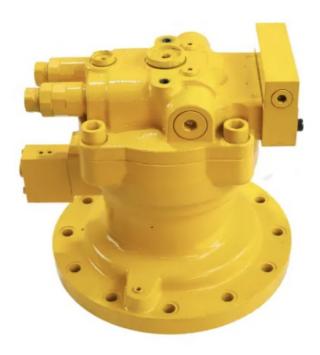

# KAWASAKI Excavator Hydraulic Rotary Motor M2X63 M2X96 M2X120 M2X146 M2X150 M2X Swing Motor

#### More Images

Swing Motor M2X63 M2X96 M2X120 M2X146 M2X150 M2X KAWASAKI Excavator Hydraulic Rotary Motor

# **Product Description**

hydraulic parts M2X63 M2X96 M2X120 M2X146 M2X150 Excavators Swing Motor Assy