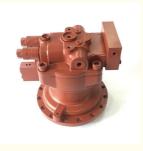

# KAWASAKI Excavator Hydraulic Rotary Motor M2X63 M2X96 M2X120 M2X146 M2X150 M2X Swing Motor

#### More Images

Swing Motor M2X63 M2X96 M2X120 M2X146 M2X150 M2X KAWASAKI Excavator Hydraulic Rotary Motor

# **Product Description**

hydraulic parts M2X63 M2X96 M2X120 M2X146 M2X150 Excavators Swing Motor Assy