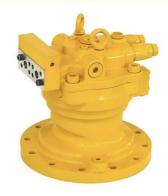

# KAWASAKI Excavator Hydraulic Rotary Motor M2X63 M2X96 M2X120 M2X146 M2X150 M2X Swing Motor

#### More Images

Swing Motor M2X63 M2X96 M2X120 M2X146 M2X150 M2X KAWASAKI Excavator Hydraulic Rotary Motor

# **Product Description**

hydraulic parts M2X63 M2X96 M2X120 M2X146 M2X150 Excavators Swing Motor Assy