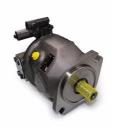

# High Pressure A10VSO63LA8DS/53R Hydraulic Swash Plate Piston Pump For Heavy Machinery

#### A10VSO63 hydraulic axial piston pump ASSY High pressure piston pump A10VSO63LA

- 1. Swash plate type axial piston variable pump, for hydrostatic transmission in open circuits.
- Constant pressure, constant power, and load sensing control;
- 3. Reserved serial port, can be used in series with other pumps.