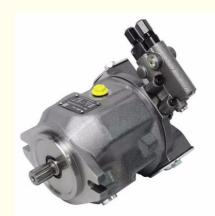

#### A10VSO63 hydraulic axial piston pump ASSY High pressure piston pump A10VSO63LA

- 1. Swash plate type axial piston variable pump, for hydrostatic transmission in open circuits.
- Constant pressure, constant power, and load sensing control;
- 3. Reserved serial port, can be used in series with other pumps.