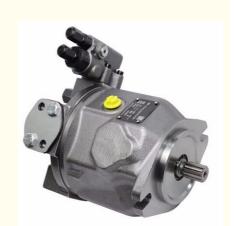

#### A10VSO63 hydraulic axial piston pump ASSY High pressure piston pump A10VSO63LA

- 1. Swash plate type axial piston variable pump, for hydrostatic transmission in open circuits.
- Constant pressure, constant power, and load sensing control;
- 3. Reserved serial port, can be used in series with other pumps.