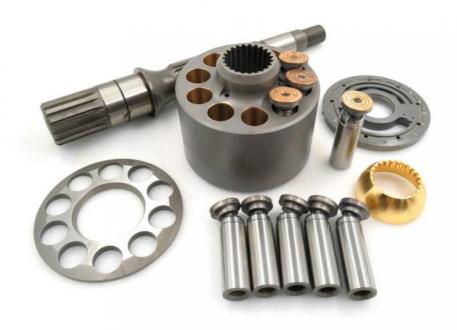

# PC130-8MO Spare Parts Cylinder Block Pistons Valve Plate Retainer Plate Ball Guide Main Shaft

## **Product Description**

PC130-8MO spare parts whole set