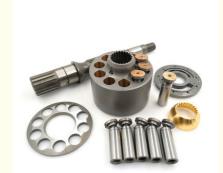

# PC130-8MO Spare Parts Cylinder Block Pistons Valve Plate Retainer Plate Ball Guide Main Shaft

## **Product Description**

PC130-8MO spare parts whole set