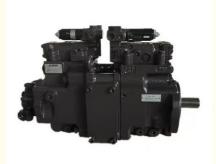

# KLJ10571 KNJ11851 K7V63DTP159R-9Y2C-1VD Hydraulic Main Pump K3V140DT K3V63DT for CX130B CX160B

#### **Product Specification**

| Condition:                                 | New                                                                                                      |
|--------------------------------------------|----------------------------------------------------------------------------------------------------------|
| Applicable Industries:                     | Machinery Repair Shops, Manufacturing<br>Plant, Energy & Mining                                          |
| • Video Outgoing-inspection:               | Provided                                                                                                 |
| <ul> <li>Machinery Test Report:</li> </ul> | Provided                                                                                                 |
| • Warranty:                                | 6 Months                                                                                                 |
| After Warranty Service:                    | Online Support, Video Technical Support                                                                  |
| • OEM:                                     | Provided                                                                                                 |
| <ul> <li>Highlight:</li> </ul>             | main pump k7v63dtp159r-9y2c-1vd,<br>knj11851 hydraulic main pump,<br>cx130b crawler excavators main pump |