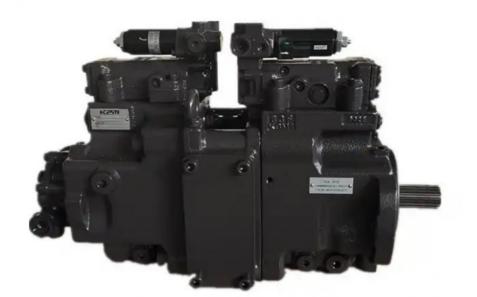

# KLJ10571 KNJ11851 K7V63DTP159R-9Y2C-1VD Hydraulic Main Pump K3V140DT K3V63DT for CX130B CX160B