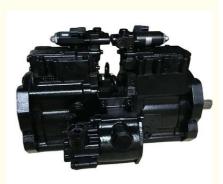

# KLJ10571 KNJ11851 K7V63DTP159R-9Y2C-1VD Hydraulic Main Pump K3V140DT K3V63DT for CX130B CX160B

#### **Product Specification**

| Condition:                                 | New                                                                                                      |
|--------------------------------------------|----------------------------------------------------------------------------------------------------------|
| Applicable Industries:                     | Machinery Repair Shops, Manufacturing<br>Plant, Energy & Mining                                          |
| • Video Outgoing-inspection:               | Provided                                                                                                 |
| <ul> <li>Machinery Test Report:</li> </ul> | Provided                                                                                                 |
| • Warranty:                                | 6 Months                                                                                                 |
| After Warranty Service:                    | Online Support, Video Technical Support                                                                  |
| • OEM:                                     | Provided                                                                                                 |
| <ul> <li>Highlight:</li> </ul>             | main pump k7v63dtp159r-9y2c-1vd,<br>knj11851 hydraulic main pump,<br>cx130b crawler excavators main pump |