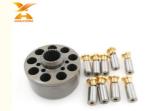

e of Origin: Guangdong, China

Brand Name: HALCYON
Model Number: K7V63
Minimum Order Quantity: 1 piece
Price: Negotiable
Packaging Details: Carton

• Delivery Time: In Stock: 1-3 day(s); Out of Stock:

Customization time depend on specific

circumstances

• Payment Terms: L/C, D/A, D/P, T/T, Western Union,

MoneyGram

• Supply Ability: 900 pieces per month





## **Product Specification**

• Condition: New

• Warranty: 6 Months

Application: Machinery Repair Shops

• Service: Online Support

Material: Steel

Resistance: Corrosion And Wear Resistance

• Applicable Industries: Construction Works

Highlight: steel k7v63 hydraulic pump parts,

K7V63 Picton Pump Spare Parts

K7V63 Picton Pump Spare Parts

K7V63 Piston Pump Spare Parts, K7V63 Pump Hydraulic Spare Parts





## More Images











## **Product Description**

K7V63 spare parts whole set



#### Looking for more?

We can offer perfect interchangeable replacements of many world's renowned brands including Rexroth, Eaton, Parkers, Kawasaki, Tokimeot, Sauer-danfoss, Komatsu and so on. Check below Models that we commonly offer:

| Brand Name | Model Number (If you can't find what you want, please contact u |
|------------|-----------------------------------------------------------------|
|            | for help)                                                       |
| Rexroth    | A10VSO10/18/28/45/60/63/71/85/100/140                           |
|            | A2F12/23/28/55/80/107/160/200/225/250/350/500/1000              |
|            | A4VSO40/45/50/56/71/125/180/250/355/500/750/1000                |
|