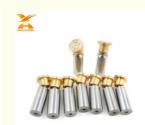

# K7V63 Kawasaki Hydraulic Spare Parts Valve Plate Retainer Plate Thrust Plate Ball Guide

## **Product Description**

K7V63 spare parts whole set