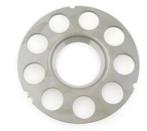

# K7V63 Kawasaki Hydraulic Spare Parts Valve Plate Retainer Plate Thrust Plate Ball Guide

## **Product Description**

K7V63 spare parts whole set