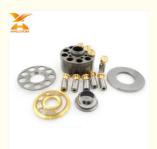

of Origin: Guangdong, China

Brand Name: HALCYON
Model Number: K7V63
Minimum Order Quantity: 1 piece
Price: Negotiable
Packaging Details: Carton

• Delivery Time: In Stock: 1-3 day(s); Out of Stock:

Customization time depend on specific

circumstances

• Payment Terms: L/C, D/A, D/P, T/T, Western Union,

MoneyGram

• Supply Ability: 900 pieces per month





## **Product Specification**

• Condition: New

• Warranty: 6 Months

Application: Machinery Repair Shops

• Service: Online Support

Material: Steel

Resistance: Corrosion And Wear Resistance

• Applicable Industries: Construction Works

Highlight: steel k7v63 hydraulic pump parts,

K7V63 Picton Pump Spare Parts

K7V63 Picton Pump Spare Parts

K7V63 Piston Pump Spare Parts, K7V63 Pump Hydraulic Spare Parts





## More Images











## **Product Description**

K7V63 spare parts whole set



#### Looking for more?

We can offer perfect interchangeable replacements of many world's renowned brands including Rexroth, Eaton, Parkers, Kawasaki, Tokimeot, Sauer-danfoss, Komatsu and so on. Check below Models that we commonly offer:

| Brand Name | Model Number (If you can't find what you want, please contact u |
|------------|-----------------------------------------------------------------|
|            | for help)                                                       |
| Rexroth    | A10VSO10/18/28/45/60/63/71/85/100/140                           |
|            | A2F12/23/28/55/80/107/160/200/225/250/350/500/1000              |
|            | A4VSO40/45/50/56/71/125/180/250/355/500/750/1000                |
|