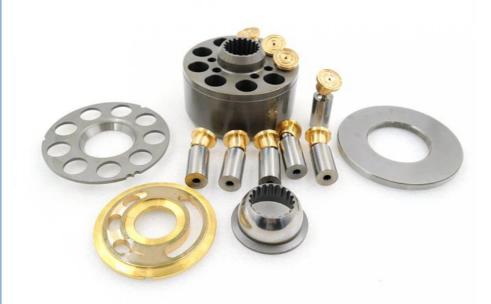

: K7V63
Minimum Order Quantity: 1 piece
Price: Negotiable
Packaging Details: Carton

• Delivery Time: In Stock: 1-3 day(s); Out of Stock:

Customization time depend on specific

circumstances

• Payment Terms: L/C, D/A, D/P, T/T, Western Union,

MoneyGram

• Supply Ability: 900 pieces per month





## **Product Specification**

• Condition: New

• Warranty: 6 Months

Application: Machinery Repair Shops

• Service: Online Support

Material: Steel

Resistance: Corrosion And Wear Resistance

• Applicable Industries: Construction Works

Highlight: steel k7v63 hydraulic pump parts,

K7V63 Picton Pump Spare Parts

K7V63 Picton Pump Spare Parts

K7V63 Piston Pump Spare Parts, K7V63 Pump Hydraulic Spare Parts





## More Images











## **Product Description**

K7V63 spare parts whole set



#### Looking for more?

We can offer perfect interchangeable replacements of many world's renowned brands including Rexroth, Eaton, Parkers, Kawasaki, Tokimeot, Sauer-danfoss, Komatsu and so on. Check below Models that we commonly offer:

| Brand Name | Model Number (If you can't find what you want, please contact u |
|------------|-----------------------------------------------------------------|
|            | for help)                                                       |
| Rexroth    | A10VSO10/18/28/45/60/63/71/85/100/140                           |
|            | A2F12/23/28/55/80/107/160/200/225/250/350/500/1000              |
|            | A4VSO40/45/50/56/71/125/180/250/355/500/750/1000                |
|            | A7VO28/55/80/107/160/200/250/355/500