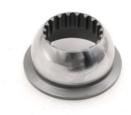

# K7V63 Kawasaki Hydraulic Spare Parts Valve Plate Retainer Plate Thrust Plate Ball Guide

## **Product Description**

K7V63 spare parts whole set