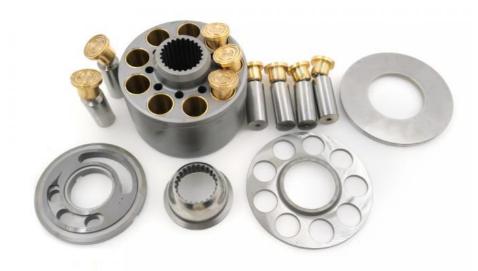

# Excavator K7V125 Pump Hydraulic Spare Parts , Hydraulic Pump Repair Kit

#### More Images

K7V125 Spare Parts Cylinder Pistons Valve Plate Retainer Plate Ball Guide Thrust Plate OEM

### **Product Description**

K7V125 spare parts whole set