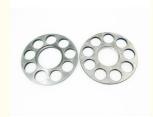

# Hydraulic Pump Spare Parts for Excavator SG08 Cylinder Pistons Valve Plate Thrust Plate

#### **Basic Information**

• Place of Origin: Guangdong, China

Brand Name: HALCYON
Model Number: SG08
Minimum Order Quantity: 1 piece
Price: Negotiable
Packaging Details: Carton

• Delivery Time: In Stock: 1-3 day(s); Out of Stock:

Customization time depend on specific

circumstances

• Payment Terms: L/C, D/A, D/P, T/T, Western Union,

MoneyGram

• Supply Ability: 900 pieces per month



#### **Product Specification**

Condition: New

Application: Machinery Repair Shops

• Warranty: 6 Months

• Highlight: Excavator SG08 Hydraulic Pump Spare Parts,

Excavator SG08 Hydraulic Pump Spares,

SG08 Hydraulic Pump spare parts



#### More Images











## **Product Description**

SG08 spare parts



#### Looking for more?

We can offer perfect interchangeable replacements of many world's renowned brands including Rexroth, Eaton, Parkers, Kawasaki, Tokimeot, Sauer-danfoss, Komatsu and so on. Check below Models that we commonly offer:

| Rexroth  Rexroth  Rexroth  KAWASAKI  KAWASAKI  KOMATSU  KOMATSU  A10VSO10/18/28/45/60/63/71/85/100/140  A2F12/23/28/55/80/107/160/200/225/250/350/500/100  A10VSO10/18/28/45/50/56/71/125/180/250/355/500/750/1000  A4VSO40/45/50/56/71/125/180/250/355/500/750/1000  A7V028/55/80/107/160/200/250/355/500  A6VM28/55/80/107/160/200/250/355/500  A6VM28/55/80/107/160/200/250/355/500  A11V40/60/75/95/130/145/160/190/200/210/260  A10VG18/28/45/63  A4VG28/40/56/71/90/125/180/250  A15VSO175/210/280  AP2D25/36  K3V6