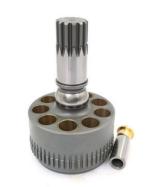

# Hydraulic Pump Spare Parts for Excavator SG08 Cylinder Pistons Valve Plate Thrust Plate

## **Product Description**

SG08 spare parts