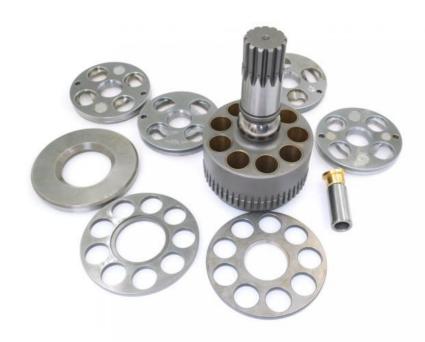

# Hydraulic Pump Spare Parts for Excavator SG08 Cylinder Pistons Valve Plate Thrust Plate

## **Product Description**

SG08 spare parts