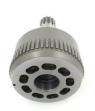

# Hydraulic Pump Spare Parts for Excavator SG08 Cylinder Pistons Valve Plate Thrust Plate

#### **Basic Information**

• Place of Origin: Guangdong, China

Brand Name: HALCYON
Model Number: SG08
Minimum Order Quantity: 1 piece
Price: Negotiable
Packaging Details: Carton

• Delivery Time: In Stock: 1-3 day(s); Out of Stock:

Customization time depend on specific

circumstances

• Payment Terms: L/C, D/A, D/P, T/T, Western Union,

MoneyGram

• Supply Ability: 900 pieces per month



#### **Product Specification**

Condition: New

Application: Machinery Repair Shops

• Warranty: 6 Months

• Highlight: Excavator SG08 Hydraulic Pump Spare Parts,

Excavator SG08 Hydraulic Pump Spares,

SG08 Hydraulic Pump spare parts



#### More Images











## **Product Description**

SG08 spare parts



#### Looking for more?

We can offer perfect interchangeable replacements of many world's renowned brands including Rexroth, Eaton, Parkers, Kawasaki, Tokimeot, Sauer-danfoss, Komatsu and so on. Check below Models that we commonly offer:

| Rexroth  Rexroth  Rexroth  KAWASAKI  KAWASAKI  KOMATSU  KOMATSU  A10VSO10/18/28/45/60/63/71/85/100/140  A2F12/23/28/55/80/107/160/200/225/250/350/500/100  A10VSO10/18/28/45/50/56/71/125/180/250/355/500/750/1000  A4VSO40/45/50/56/71/125/180/250/355/500/750/1000  A7V028/55/80/107/160/200/250/355/500  A6VM28/55/80/107/160/200/250/355/500  A6VM28/55/80/107/160/200/250/355/500  A11V40/60/75/95/130/145/160/190/200/210/260  A10VG18/28/45/63  A4VG28/40/56/71/90/125/180/250  A15VSO175/210/280  AP2D25/36  K3V63/