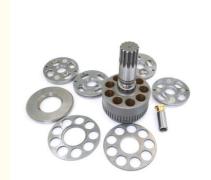

# Hydraulic Pump Spare Parts for Excavator SG08 Cylinder Pistons Valve Plate Thrust Plate

## **Product Description**

SG08 spare parts