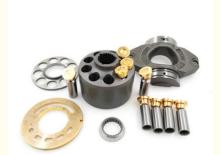

# Hydraulic Pump Repair Part Kits Whole Set For For Rexroth A10VSO71 Piston Pump

#### **Basic Information**

• Place of Origin: Guangdong, China

Brand Name: HALCYON
Model Number: A10VSO71
Minimum Order Quantity: 1 piece
Price: Negotiable
Packaging Details: Carton

• Delivery Time: In Stock: 1-3 day(s); Out of Stock:

Customization time depend on specific

circumstances

• Payment Terms: L/C, D/A, D/P, T/T, Western Union,

MoneyGram

• Supply Ability: 900 pieces per month



## **Product Specification**

• Condition: New

Application: ExcavatorWarranty: 6 Months

Highlight: hydraulic pump parts a10v repair kits,

A10vso 71 Hydraulic Pump Spare Parts, A10vSO71 Piston Pump Repair Parts



## More Images











## **Product Description**

## Hydraulic pump A10VSO71 spare parts whole set



#### Looking for more?

We can offer perfect interchangeable replacements of many world's renowned brands including Rexroth, Eaton, Parkers, Kawasaki, Tokimeot, Sauer-danfoss, Komatsu and so on. Check below Models that we commonly offer:

| Rexroth  Rexroth  Rexroth  KAWASAKI  KAWASAKI  KOMATSU  KOMATSU  A10VSO10/18/28/45/60/63/71/85/100/140  A2F12/23/28/55/80/107/160/200/225/250/350/500/100  A10VSO10/18/28/45/50/56/71/125/180/250/355/500/750/1000  A4VSO40/45/50/56/71/125