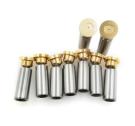

# Hydraulic Pump Repair Part Kits Whole Set For For Rexroth A10VSO71 Piston Pump

#### **Basic Information**

• Place of Origin: Guangdong, China

Brand Name: HALCYON
Model Number: A10VSO71
Minimum Order Quantity: 1 piece
Price: Negotiable
Packaging Details: Carton

• Delivery Time: In Stock: 1-3 day(s); Out of Stock:

Customization time depend on specific

circumstances

• Payment Terms: L/C, D/A, D/P, T/T, Western Union,

MoneyGram

• Supply Ability: 900 pieces per month



## **Product Specification**

• Condition: New

Application: ExcavatorWarranty: 6 Months

Highlight: hydraulic pump parts a10v repair kits,

A10vso 71 Hydraulic Pump Spare Parts, A10vSO71 Piston Pump Repair Parts



## More Images











## **Product Description**

## Hydraulic pump A10VSO71 spare parts whole set



#### Looking for more?

We can offer perfect interchangeable replacements of many world's renowned brands including Rexroth, Eaton, Parkers, Kawasaki, Tokimeot, Sauer-danfoss, Komatsu and so on. Check below Models that we commonly offer:

| Rexroth  Rexroth  Rexroth  KAWASAKI  KAWASAKI  KOMATSU  KOMATSU  A10VSO10/18/28/45/60/63/71/85/100/140  A2F12/23/28/55/80/107/160/200/225/250/350/500/100  A10VSO10/18/28/45/50/56/71/125/180/250/355/500/750/1000  A4VSO40/45/50/56/71/125/180/250/355/500/750/1000  A7V028/55/80/107/160/200/250/355/500  A6VM28/55/80/107/160/200/250/355/500  A6VM28/55/80/107/160/200/250/355/500  A11V40/60/75/95/130/145/160/190/200/210/260  A10VG18/28/45/63  A4VG28/40/56/71/90/125/180/250