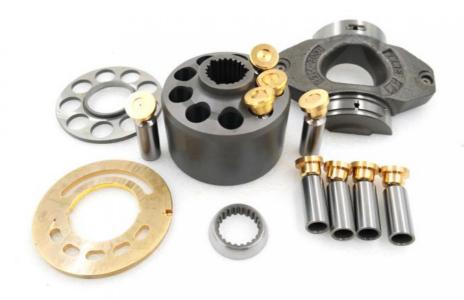

Hydraulic Pump Repair Part Kits Whole Set For For Rexroth A10VSO71 Piston Pump

#### **Basic Information**

• Place of Origin: Guangdong, China

Brand Name: HALCYON
Model Number: A10VSO71
Minimum Order Quantity: 1 piece
Price: Negotiable
Packaging Details: Carton

• Delivery Time: In Stock: 1-3 day(s); Out of Stock:

Customization time depend on specific

circumstances

• Payment Terms: L/C, D/A, D/P, T/T, Western Union,

MoneyGram

• Supply Ability: 900 pieces per month



## **Product Specification**

• Condition: New

Application: ExcavatorWarranty: 6 Months

Highlight: hydraulic pump parts a10v repair kits,

A10vso 71 Hydraulic Pump Spare Parts, A10vSO71 Piston Pump Repair Parts



## More Images











## **Product Description**

## Hydraulic pump A10VSO71 spare parts whole set



#### Looking for more?

We can offer perfect interchangeable replacements of many world's renowned brands including Rexroth, Eaton, Parkers, Kawasaki, Tokimeot, Sauer-danfoss, Komatsu and so on. Check below Models that we commonly offer:

| Rexroth  Rexroth  Rexroth  KAWASAKI  KAWASAKI  KOMATSU  KOMATSU  A10VSO10/18/28/45/60/63/71/85/100/140  A2F12/23/28/55/80/107/160/200/225/250/350/500/100  A10VSO10/18/28/45/50/56/71/125/180/250/355/500/750/1000  A4VSO40/45/50/56/71/125/180/250/355/500/750/1000  A7V028/55/80/107/160/200/250/355/500  A6VM28/55/80/107/160/200/250/355/500  A6VM28/55/80/107/160/200/250/355/500  A11V40/60/75/95/130/145/160/190/200/210/260  A10VG18/28/45/63  A4VG28/40/56/71/90/125/180/250  A15VSO175/210/280  AP2D25/36  K3V63/112/140/180/280DT  K3SP36/K7SP36/K7V63  K5V80/140/