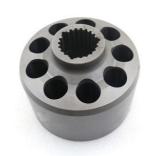

# Hydraulic Pump Repair Part Kits Whole Set For For Rexroth A10VSO71 Piston Pump

#### **Basic Information**

• Place of Origin: Guangdong, China

Brand Name: HALCYON
Model Number: A10VSO71
Minimum Order Quantity: 1 piece
Price: Negotiable
Packaging Details: Carton

• Delivery Time: In Stock: 1-3 day(s); Out of Stock:

Customization time depend on specific

circumstances

• Payment Terms: L/C, D/A, D/P, T/T, Western Union,

MoneyGram

• Supply Ability: 900 pieces per month



## **Product Specification**

• Condition: New

Application: ExcavatorWarranty: 6 Months

Highlight: hydraulic pump parts a10v repair kits,

A10vso 71 Hydraulic Pump Spare Parts, A10vSO71 Piston Pump Repair Parts



## More Images











## **Product Description**

## Hydraulic pump A10VSO71 spare parts whole set



#### Looking for more?

We can offer perfect interchangeable replacements of many world's renowned brands including Rexroth, Eaton, Parkers, Kawasaki, Tokimeot, Sauer-danfoss, Komatsu and so on. Check below Models that we commonly offer:

| Rexroth  Rexroth  Rexroth  KAWASAKI  KAWASAKI  KOMATSU  KOMATSU  A10VSO10/18/28/45/60/63/71/85/100/140  A2F12/23/28/55/80/107/160/200/225/250/350/500/100  A10VSO10/18/28/45/50/56/71/125/180/250/355/500/750/1000  A4VSO40/45/50/56/71/125/180/250/355/500/750/1000  A7V028/55/80/107/160/200/250/355/500  A6VM28/55/80/107/160/200/250/355/500  A6VM28/55/80/107/160/200/250/355/500  A11V40/60/75/95/130/145/160/190/200/210/260  A10VG18/28/45/63  A4VG28/40/56